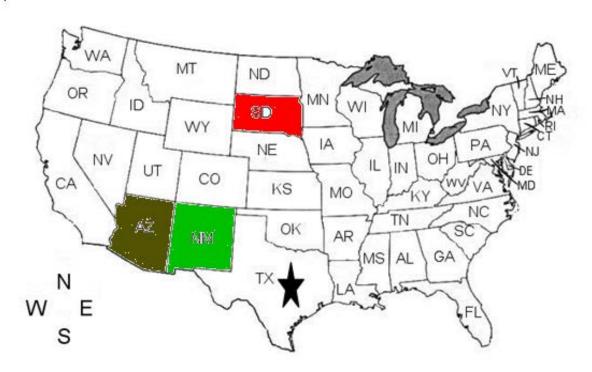

## 48 Contiguous States

- 1. Mt. Rushmore is in this state. Color the state red. **South Dakota**
- 2. In which state would you find the Grand Coulee Dam? Washington
- 3. Which state is home to the Empire State Building? **New York**
- 4. Color The Grand Canyon State brown. Arizona
- 5. Draw a star on The Lone Star State. Texas
- 6. If you wanted to see Old Faithful, to which state would you travel? Wyoming
- 7. What state would you be in if you lived in the Mohave Desert? California
- 8. Write the names of the states that make up Four Corners.

## Utah, Arizona, Colorado, New Mexico

- 9. Carlsbad Caverns is located here. Color the state green. New Mexico
- 10. The source of the Mississippi River is in this state. Minnesota