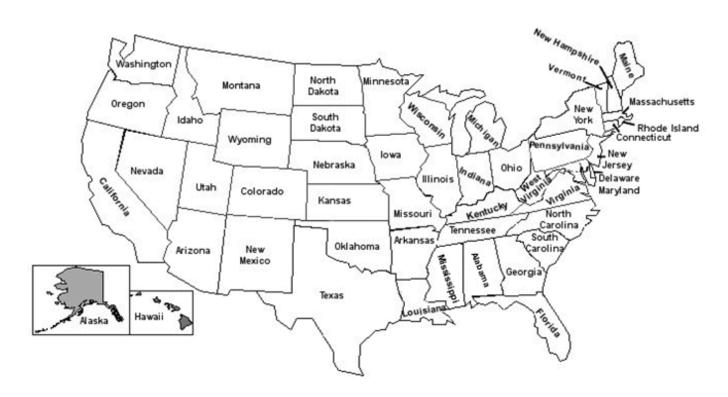

## **Map Study**

Study the map and answer the questions.

- 1.) Which state does not share a border with
  - Arizona?
  - O Nevada
  - O New Mexico
  - O Texas
  - O California
- 2.) Which state is west of Kansas?
  - O Oklahoma
  - O Iowa
  - O Missouri
  - O Colorado
- 3.) Which state is a peninsula?
  - O Illinois
  - O Pennsylvania
  - O Florida
  - O Utah

- 4.) Which state is on the East Coast?
  - O California
  - O South Carolina
  - O Minnesota
  - O Oregon
- 5.) Which state is south of Nebraska?
  - O Washington
  - O Oklahoma
  - O Maine
  - O Wyoming
- 6.) Which state is East of Mississippi?
  - O Georgia
  - O Louisiana
  - O Arkansas
  - O Missouri

## Map Study

Study the map and answer the questions.

- 1.) Which state does not share a border with
  - Arizona?
  - O Nevada
  - O New Mexico
  - Texas
  - O California
- 2.) Which state is west of Kansas?
  - O Oklahoma
  - O Iowa
  - O Missouri
  - Colorado
- 3.) Which state is a peninsula?
  - O Illinois
  - O Pennsylvania
  - Florida
  - O Utah

- 4.) Which state is on the East Coast?
  - O California
  - South Carolina
  - O Minnesota
  - O Oregon
- 5.) Which state is south of Nebraska?
  - O Washington
  - Oklahoma
  - O Maine
  - O Wyoming
- 6.) Which state is East of Mississippi?
  - Georgia
  - O Louisiana
  - O Arkansas
  - O Missouri